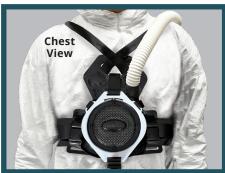

## EBH Backpack Tech Specifications

The versatile design allows the backpack to be worn traditionally on your back.... or on your chest (with longer breathing hose).