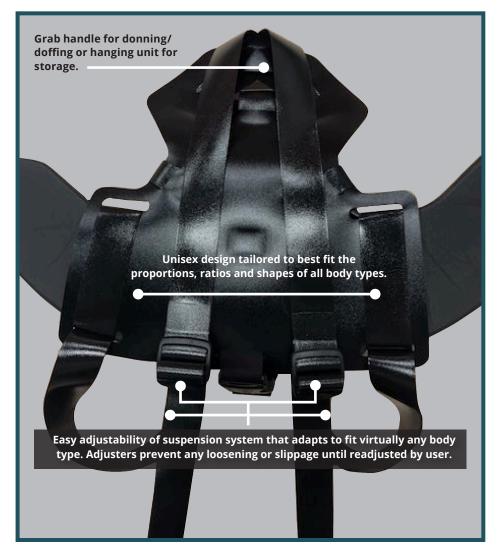

## IT STARTS WITH COMFORT

**Bullard has you covered** with the all-new EBH Backpack (EVABKPK2). EBH Backpack distributes the weight of the EVA/EVAHL PAPR providing ultimate comfort and maneuverability while you're sitting, standing, or on the go.