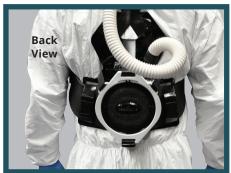

## EBH Backpack Tech Specifications

The versatile design allows the backpack to be worn traditionally on your back.... or on your chest (with longer breathing hose).