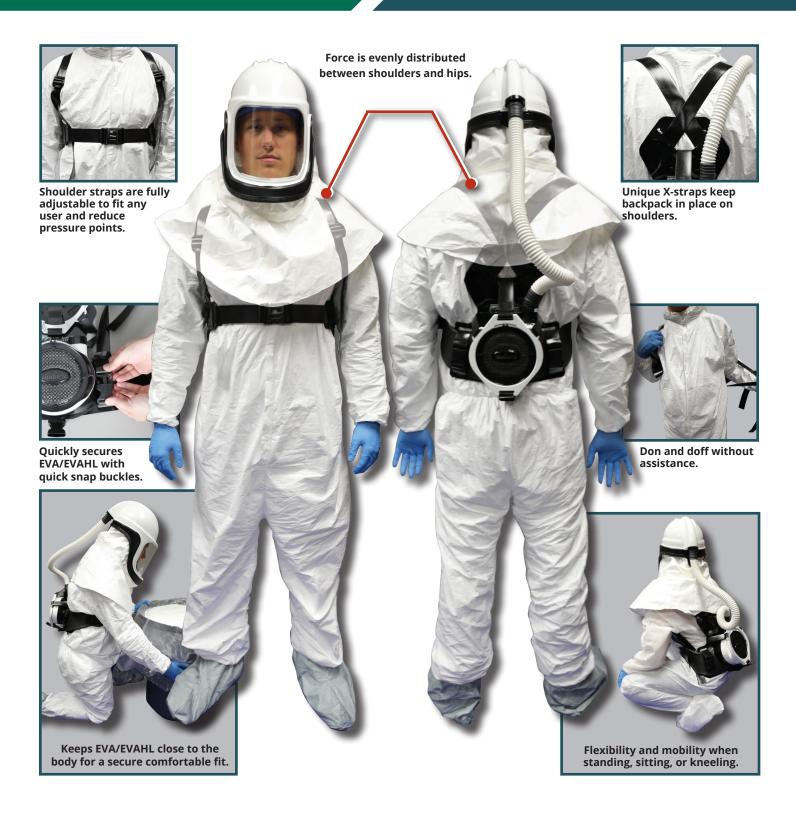

## IT STARTS WITH COMFORT

**Bullard has you covered** with the all-new EBH Backpack (EVABKPK2). EBH Backpack distributes the weight of the EVA/EVAHL PAPR providing ultimate comfort and maneuverability while you're sitting, standing, or on the go.